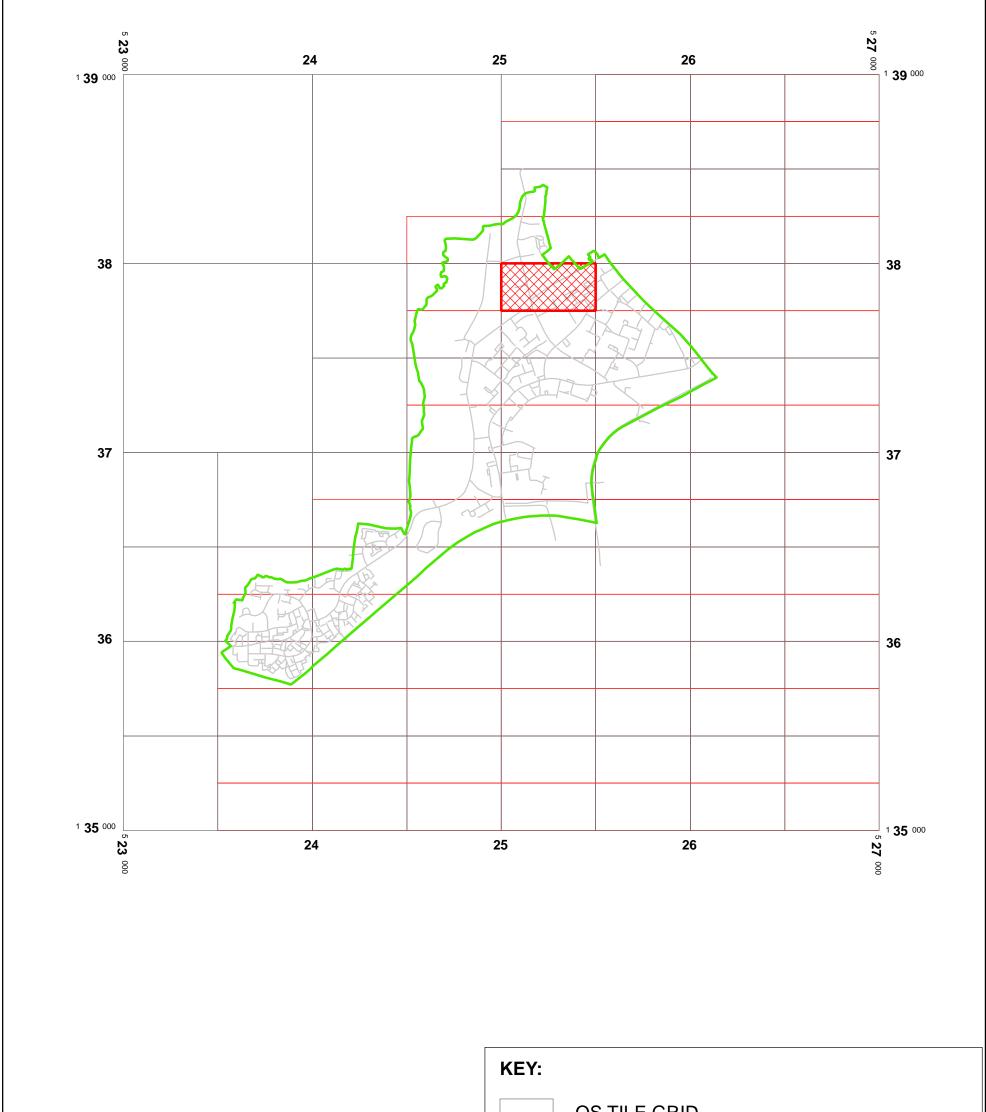

## WEST SUSSEX COUNTY COUNCIL ((CRAWLEY BOROUGH) (PARKING PLACES AND TRAFFIC REGULATION) (CONSOLIDATION) ORDER 2010) (AMENDMENT No.1) ORDER 2010

IFIELD: LOCATION OF WAITING RESTRICTIONS

|                                     |                                                                                                                                                                                                     | OS TILE GRID                                                                                                                                                               |                               |
|-------------------------------------|-----------------------------------------------------------------------------------------------------------------------------------------------------------------------------------------------------|----------------------------------------------------------------------------------------------------------------------------------------------------------------------------|-------------------------------|
|                                     |                                                                                                                                                                                                     | PARKING TILE GRID                                                                                                                                                          |                               |
|                                     |                                                                                                                                                                                                     | LOCATION OF WAITI                                                                                                                                                          | NG RESTRICTIONS               |
| ROAD NETWORK                        |                                                                                                                                                                                                     |                                                                                                                                                                            |                               |
| west<br>sussex<br>county<br>council | West Sussex County Council<br>Infrastructure<br>The Grange<br>Tower Street<br>Chichester<br>West Sussex<br>PO19 1RH                                                                                 | ty Council<br>((CRAWLEY BOROUGH) (PARKING PLACES AND<br>TRAFFIC REGULATION) (CONSOLIDATION) ORDER 2010)<br>(AMENDMENT No.1) ORDER 2010<br>LOCATION OF WAITING RESTRICTIONS |                               |
|                                     | Reproduced from or based upon 2009 Ordnance<br>with permission of the Controller of HMSO (c) C<br>Unauthorised reproduction infringes Crown copy<br>to prosecution or civil proceedings West Sussex | rown Copyright reserved.<br>right and may lead                                                                                                                             | SCALE: 1:20,000<br>19/04/2010 |

## FIRST SCHEDULE

TQ2537NWN (Sheet No. 1)

SECOND SCHEDULE Plan to be inserted (as attached)

)(L.S)

TQ2537NWN (Sheet No. 2)

THE COMMON SEAL of WEST SUSSEX COUNTY COUNCIL was hereto affixed

the THRTEENTH in the presence of: day of APRIL 2010