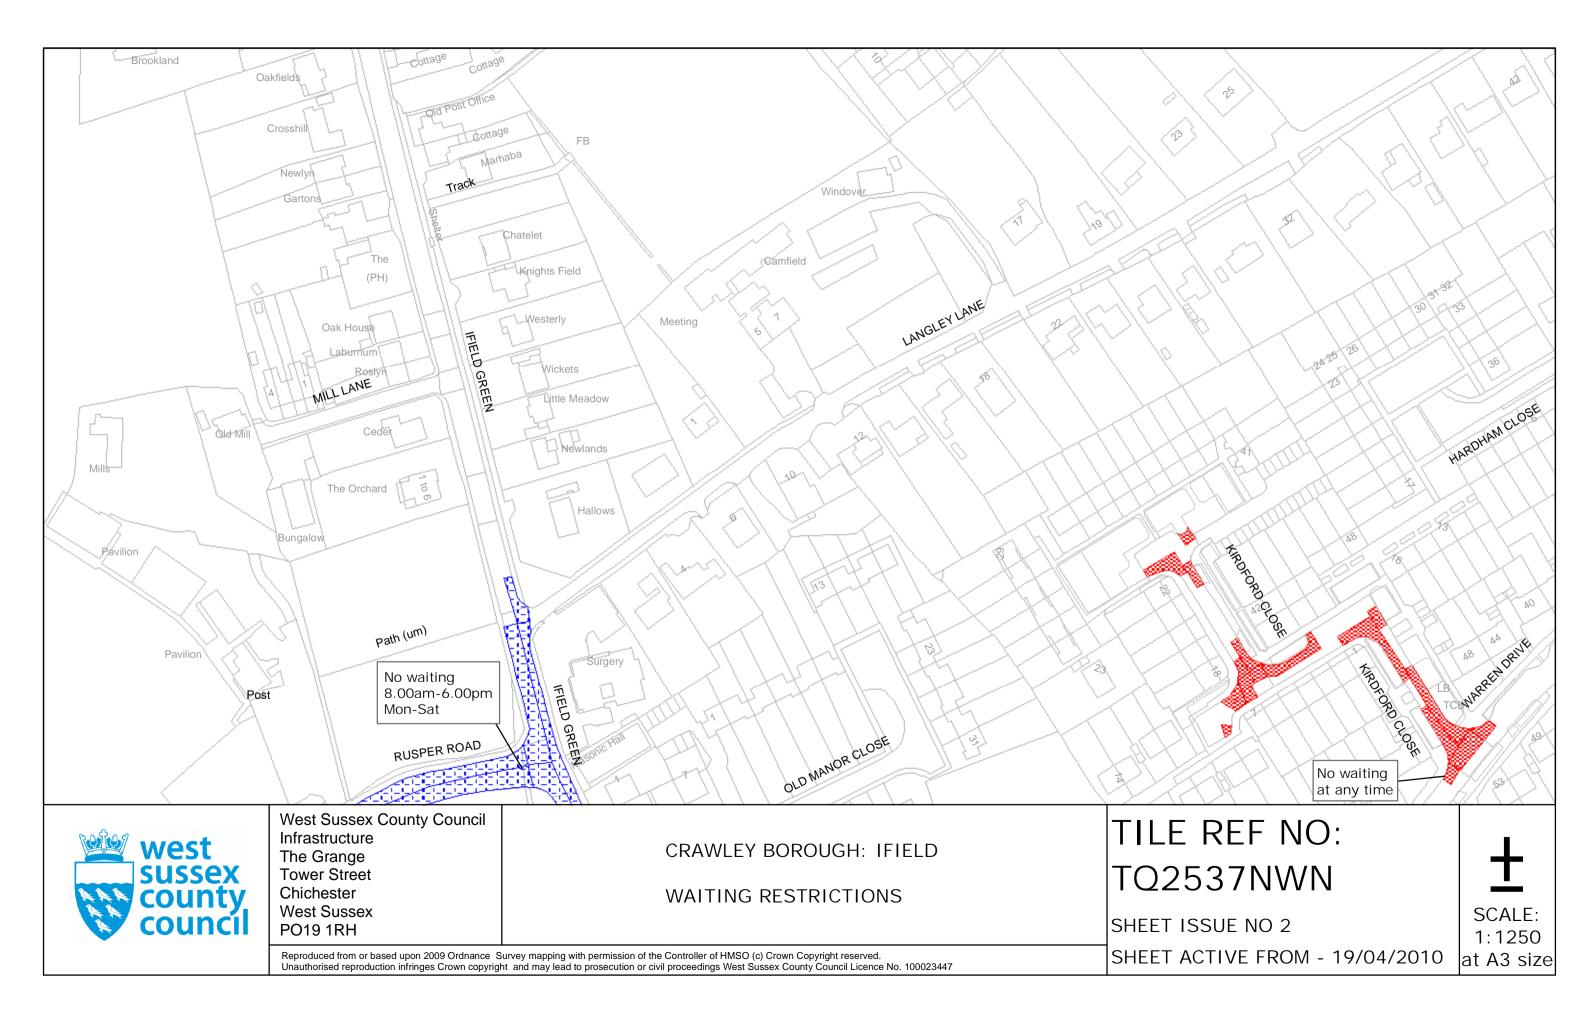

## FIRST SCHEDULE

TQ2537NWN (Sheet No. 1)

SECOND SCHEDULE Plan to be inserted (as attached)

)(L.S)

TQ2537NWN (Sheet No. 2)

THE COMMON SEAL of WEST SUSSEX COUNTY COUNCIL was hereto affixed

the THRTEENTH in the presence of: day of APRIL 2010